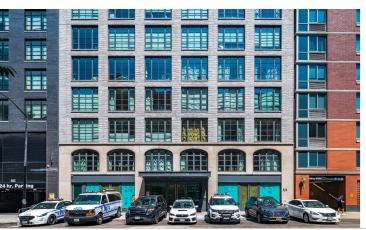

## 211 Schermerhorn St, Brooklyn, NY Between Hoyt and Bond St

#### Property Overview

Ground Floor: 5,681 SF Lower Level: 3,423 SF

Frontage: 42±' of combined frontage

- Vacant Commercial Condo
- At the base of a recently built 48unit boutique condo building
- Elevator dedicated to commercial space
- 2 Storefronts on either side of Building entrance
- ICAP Tax Abatement 25 year
- Air Rights Available