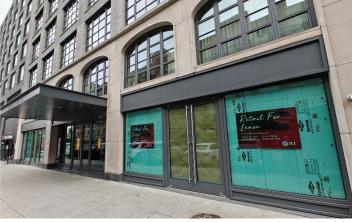

#### Property Overview

Ground Floor: 5,681 SF Lower Level: 3,423 SF

Frontage: 42±' of combined frontage

- Vacant Commercial Condo
- At the base of a recently built 48unit boutique condo building
- Elevator dedicated to commercial space
- 2 Storefronts on either side of Building entrance
- ICAP Tax Abatement 25 year
- Air Rights Available