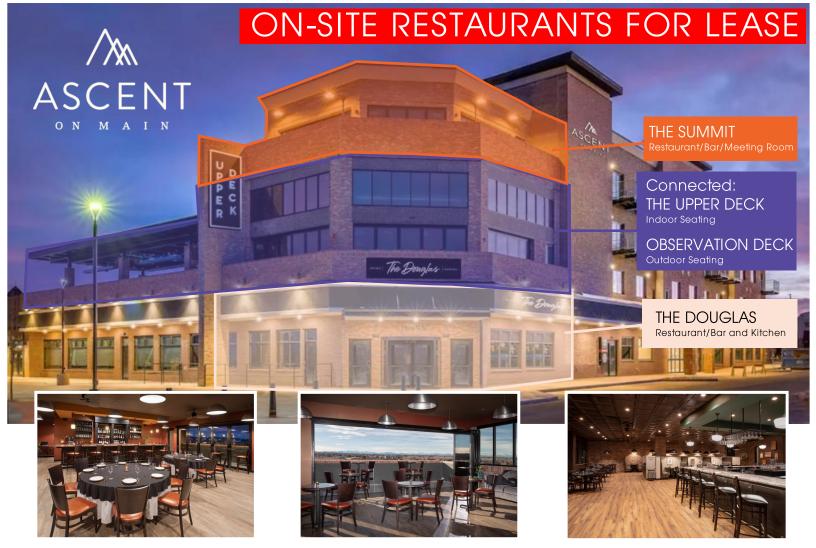

## HOTEL-OPERATED RESTAURANTS AVAILABLE FOR LEASE

| SPACE            | SIZE (SF) | PSF  | ANNUAL    |
|------------------|-----------|------|-----------|
| The Douglas      | 5,020     | \$35 | \$175,700 |
| The Upper Deck   | 2,748     | \$25 | \$68,700  |
| Observation Deck | 3,066     | \$15 | \$45,990  |
| The Summit       | 1,861     | \$25 | \$46,525  |