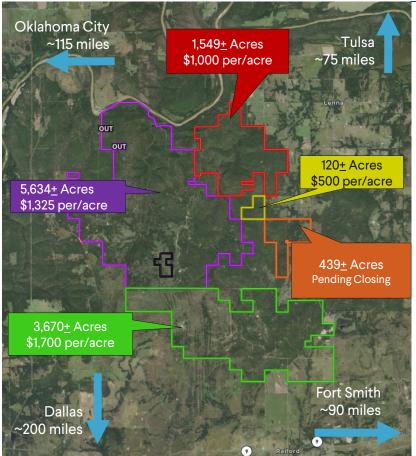

## Ranch Available in Whole or In Parts:

10,973+ Acres: \$1,400 per/acre | Smaller Portions Priced Accordingly