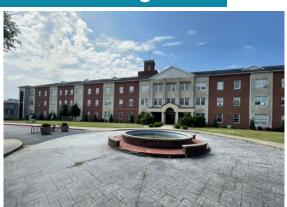

## **CAMPUS OVERVIEW**

11 Buildings Totaling Over 327,076 SF across ~255 Picturesque Acres

## SUMMARY PROPERTY DESCRIPTION

North Campus: 255,382 SF on 131.99 Acres

• Stotts Administration Building; Two Dorms; Implement Shed and Athletic Fields

South Campus: 58,154 SF on 121.33 Acres

- Athletic Office Building; Three Dorms; Flex Space/Baseball Cage; Maintenance Shed
- Fox Dining Hall (Wrestling and Student Center), 14,336 SF – Available Separately