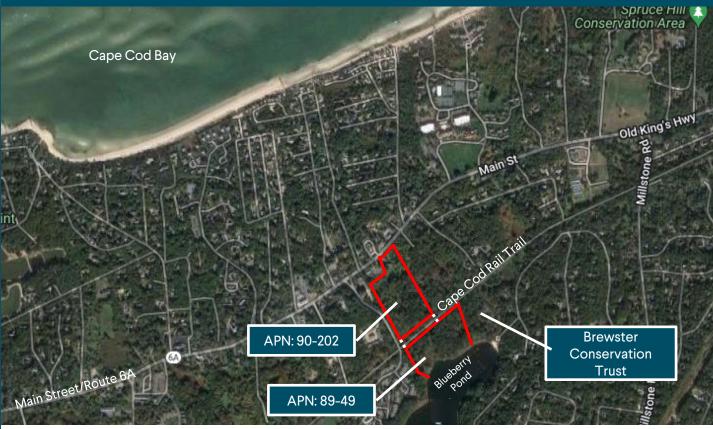

## PROPERTY HIGHLIGHTS INCLUDE:

- Two adjacent parcels totaling 17.42 Acres
  - » 2750 Main Street, Brewster, MA
    5 Bd, 2 Ba, 2,707sq. ft. Cape style SFR
    on 9.62 acres
  - » 0 Blueberry Pond Dr, Brewster, MA (Land), 7.8 undeveloped acres with frontage on Blueberry Pond
- Access to the Cape Cod Rail Trail!

## <u><sup>1</sup>/2 MILE WALK TO</u> ELLIS LANDING BEACH

<u>4 MINUTE DRIVE TO</u> OCEAN EDGE GOLF COURSE

RESIDENTIAL DEVELOPMENT OPPORTUNITY

ADJACENT PARCELS MAY BE AVAILABLE FOR SALE