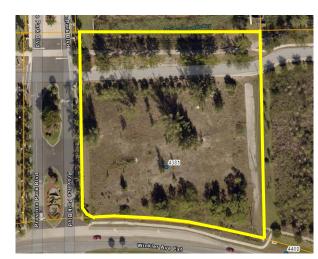

## FOR SALE: 3.21 Acre Parcel

4381 Winkler Ave, Ft Myers, FL

## 4381 Winkler Ave, Ft Myers, FL

Land: 3.21 Acres Zoning: CG, General Commercial Frontage: 351' on Winkler Ave

Property Lines are Approximations

Additional Information Available at IPCNaples.com and Keen-Summit.com

239-261-3400 IPCNaples.com

Special Real Estate Advisor

646-381-9222 Keen-Summit.com

<u>Disclaimer</u>: All information is from the Client and/or other sources deemed reliable and has not been independently verified. No representation, warranty or guarantee, expressed or implied or by operation of law, is made as to the accuracy, reliability, or completeness of this information. This material is submitted subject to errors, omissions, changes, prior sales, or withdrawals without notice. A buyer's broker, if any, is only protected if its representation is confirmed, in writing, in the buyer's offer.